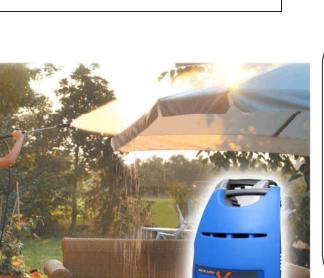

## Cold Water X-Star

### General Features:

- Pump
  Vertically designed Metal Pump, not Plastic
- 3 Piston Comet Axial pump
- Quick Coupling fits to standard garden hose

#### Motor

- Electrical Outlet standard domestic 10amp plug
- New "Easy Start" mechanism guarantees motor will start in all conditions
- TOTAL STOP automatically shuts down the pressure washer down when the gun is closed
- Thermal motor protection in case of overheating
   Other
- Designed for easy use around the home
- Dimensions Compact 82cmx30.8cmx31cm
- Inbuilt housing for accessories
- Loaded with accessories
- Bayonet style fittings

Vario Lance for easy switching between high and low pressure

Turbo for flat surfaces

Foam Lance for applying detergent

Lightweight, easy to carry

Optional Drain Cleaning Kit