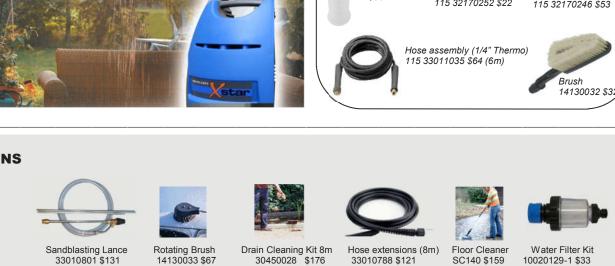

**OPTIONS** 

Model

X-star

33010788 \$121

Water Filter Kit 10020129-1 \$33

Prices exclude GST and Freight and are subject to change without notice.