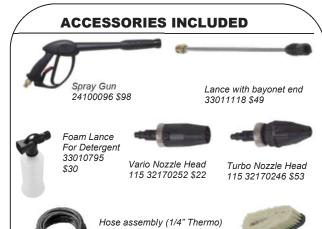

Vario Lance for easy switching between high and low pressure

Turbo for flat surfaces

Foam Lance for applying detergent

Lightweight, easy to carry

Optional Drain Cleaning Kit