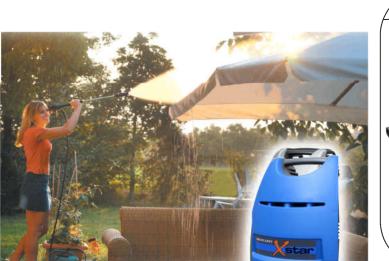

## Cold Water X-Star

#### COLD WATER - HOBBY X-star

Hobby use

- designed to be used around the home on an irregular basis

## Cold Water X-Star

Б

| NORMAL USE                  |              |
|-----------------------------|--------------|
| MODEL                       | X–star       |
| PERFORMANCE                 |              |
| Water Pressure - max. (Psi) | 1750 Psi     |
| Water Flow Rate             | 6 l/min.     |
| Electric Motor:             |              |
| Power Rating - Kw           | 1.1 kW       |
| Voltage                     | 240 Volt     |
| Electrical Outlet Size      | 10 amp       |
| Motor Speed - Rpm           | 2800 Rpm     |
| Thermal Motor Protection    | ✓            |
| Pump:                       |              |
| Pump - Type                 | Axial        |
| - Head                      | Aluminium    |
| - Pistons                   | 3            |
| - Total Stop                | $\checkmark$ |
| Weight - Dead               | 11 kg        |
| Dimensions                  | 44X21X21     |
| LIST PRICE                  | \$poa        |