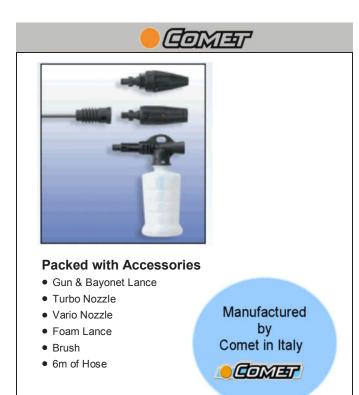

Vario Lance for easy switching between high and low pressure

Turbo for flat surfaces

Foam Lance for applying detergent

Lightweight, easy to carry

Optional Drain Cleaning Kit