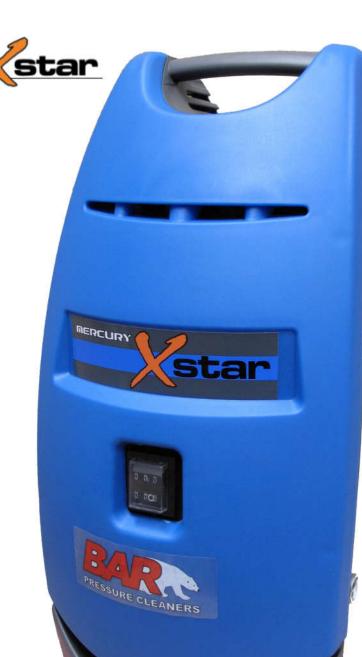

## Cold Water X-Star

#### COLD WATER - HOBBY X-star

Hobby use

- designed to be used around the home on an irregular basis

### General Features:

- Pump
  Vertically designed Metal Pump, not Plastic
- 3 Piston Comet Axial pump
- Quick Coupling fits to standard garden hose

#### Motor

- Electrical Outlet standard domestic 10amp plug
- New "Easy Start" mechanism guarantees motor will start in all conditions
- TOTAL STOP automatically shuts down the pressure washer down when the gun is closed
- Thermal motor protection in case of overheating
   Other
- Designed for easy use around the home
- Dimensions Compact 82cmx30.8cmx31cm
- Inbuilt housing for accessories
- Loaded with accessories
- Bayonet style fittings