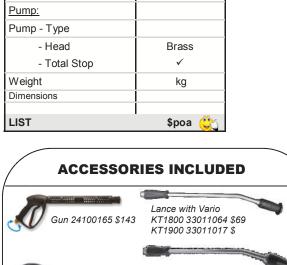

Handy lance and gun storage

| PERFORMANCE            | KT1800   |
|------------------------|----------|
| Water Pressure - max.  | 2175 Psi |
| Water Flow Rate        | 9 l/min. |
| Hose Reel + 12m hose   | Included |
| Electric Motor:        |          |
| Power Rating - Kw      | 2.0 kW   |
| Voltage                | 240 Volt |
| Electrical Outlet Size | 10 amp   |
| Motor Speed - Rpm      | 2800 Rpm |
| Pump:                  |          |
| Pump - Type            |          |
| - Head                 | Brass    |
| - Total Stop           | ✓        |
| Weight                 | kg       |
| Dimensions             |          |
| LIST                   | spoa 😲   |