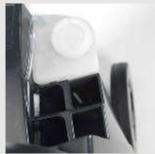

## **COLD WATER - SEMI PROFESSIONAL "KT1800 SERIES"**

Hose reel located at the bottom of the high-pressure water cleaner guaranteeing exceptional stability also when in use. Low-pressure detergent suction from the internal tank

Suction kit from an external tank

Rear power cable storage compartment

Comet electrical pump with three axial pistons arranged vertically with pump at the bottom and an all-metal construction without any plastic

Used for the structural components.

Pump with brass head

EASY-START device

TotalStop device Motor thermal cut-out

For semi-professional purposes

Easy handling thanks to the two big wheels (250 mm  $\varnothing$ )