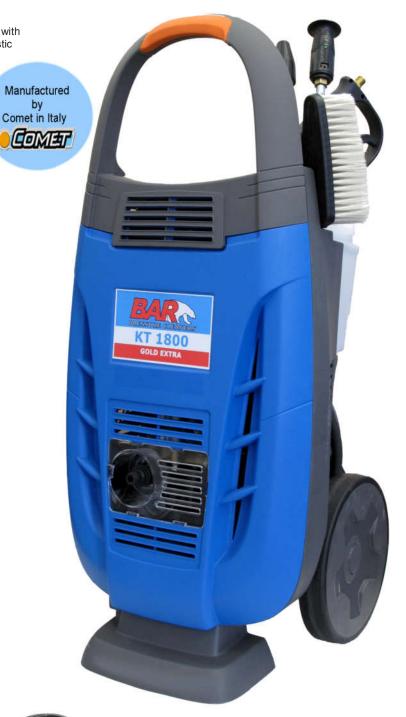

## Electric Pressure Cleaners

**KT1800** 

## **COLD WATER - SEMI PROFESSIONAL "KT1800 SERIES"**

Hose reel located at the bottom of the high-pressure water cleaner guaranteeing exceptional stability also when in use. Low-pressure detergent suction from the internal tank

Suction kit from an external tank

Rear power cable storage compartment

Comet electrical pump with three axial pistons arranged vertically with pump at the bottom and an all-metal construction without any plastic

Used for the structural components.

Pump with brass head

EASY-START device

TotalStop device Motor thermal cut-out

For semi-professional purposes

Easy handling thanks to the two big wheels (250 mm  $\varnothing$ )