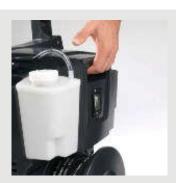

## **COLD WATER - SEMI PROFESSIONAL "KT1800 SERIES"**

Hose reel located at the bottom of the high-pressure water cleaner guaranteeing exceptional stability also when in use. Low-pressure detergent suction from the internal tank

Suction kit from an external tank

Rear power cable storage compartment

Comet electrical pump with three axial pistons arranged vertically with pump at the bottom and an all-metal construction without any plastic