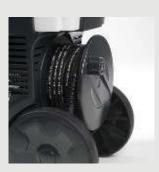

## **COLD WATER - SEMI PROFESSIONAL "KT1800 SERIES"**

Hose reel located at the bottom of the high-pressure water cleaner guaranteeing exceptional stability also when in use. Low-pressure detergent suction from the internal tank